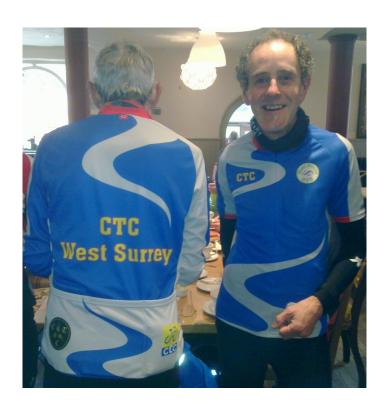

## WEST SURREY CYCLE TOPS

## SPECIAL PRICES FOR ONE WEEK ONLY

Our suppliers are offering discounted prices for a very limited time only, which makes it more practical to order small quantities. Even larger discounts are still available for larger orders, so it is impossible to advise a definite price, although we would hope to keep the price at or below

£38.00 Long sleeves – add £2.80 Winter fabric – add £8.00

Ladies Tops — following an enquiry at the AGM, we have sourced ladies tops in the same design. However, they are only available in "Pro-cut" style, which is understood to be an even slimmer fit than the "Sport-cut" of the normal jerseys; please bear in mind when considering the size to order. They are also more expensive to reflect the enhanced quality, but in order not to disadvantage our lady members we are offering these with a further discount, taking the price to at or below

## £44.00

Extras for long sleeves and winter fabric as above.

This is a great opportunity for those who do not yet own a Club jersey to do so now, and also for those who do, to add to their wardrobe; note the winter fabric now being offered. The committee strongly believes that the visible club identity provided by members wearing these jerseys on group rides should be very actively encouraged.